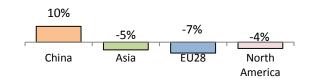

#### Change

- China's position of strength is illustrated by its 16% increase in tonnage specification and its 10% increase in share of global tonnage specification
- Overall, the other regions are experiencing little change or decline in tonnage specification

#### **Key themes**

- China is the only region to have any Major
   Changes 2 in markets and 2 in products
- Significant increase in tonnage volume (16%) and share of global specification (10%)
- Specification influence however remains lower compared to end use tonnage

#### **Key themes**

- Decrease in both tonnage volume (-1%) and share of global specification (-5%)
- Specification influence remains lower compared to end use tonnage

#### **Key themes**

- A slight decrease in tonnage volume (-2%) and a decrease in share of global specification (-7%)
- Specification influence however remains higher compared to end tonnage usage
- EU28 is the region experiencing the least significant changes in specification (these 2 are both negative)

#### **Key themes**

- Tonnage specification has increased slightly (1%), but percentage of global share of specification has declined slightly (-4%)
- North America in particular however continues to retain a greater influence of specification compared to physical end use