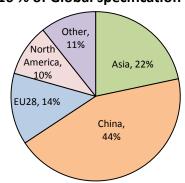

#### 2016

- China dominates global specification, accounting for 44% of global tonnage specified
- China's dominance is in all market and product groups. It accounts for 58% of global specification in the Infrastructure market group
- Asia is the second largest region for specification, accounting for 22% of global tonnage specified