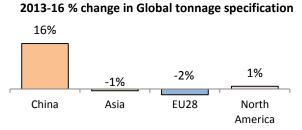

#### Change

- China's position of strength is illustrated by its 16% increase in tonnage specification and its 10% increase in share of global tonnage specification
- Overall, the other regions are experiencing little change or decline in tonnage specification

#### **Key themes**

- China is the only region to have any Major
   Changes 2 in markets and 2 in products
- Significant increase in tonnage volume (16%) and share of global specification (10%)
- Specification influence however remains lower compared to end use tonnage

#### **Key themes**

- Decrease in both tonnage volume (-1%) and share of global specification (-5%)
- Specification influence remains lower compared to end use tonnage

#### **Key themes**

- A slight decrease in tonnage volume (-2%) and a decrease in share of global specification (-7%)
- Specification influence however remains higher compared to end tonnage usage
- EU28 is the region experiencing the least significant changes in specification (these 2 are both negative)

#### **Key themes**

- Tonnage specification has increased slightly (1%), but percentage of global share of specification has declined slightly (-4%)
- North America in particular however continues to retain a greater influence of specification compared to physical end use